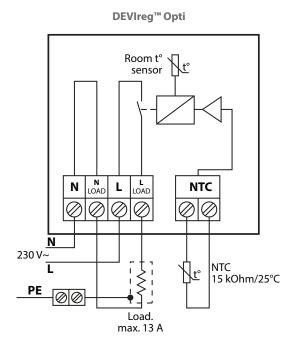

| 1 B                                                       |
| Software class                 | А                                                         |
| IP class                       | 21                                                        |
| Protection class               | Class II -                                                |
| Dimensions (H/W/D)             | 85 mm x 85 mm x 44 mm<br>(in-wall depth: 24 mm)           |
| Weight                         | 138 g                                                     |

### **Types**

| Item no. | Product name               | Туре     | EAN no.       |
|----------|----------------------------|----------|---------------|
| 140F1055 | DEVIreg™ Opti - Pure White | RAL 9010 | 5703466243152 |



#### **Connection schemes**