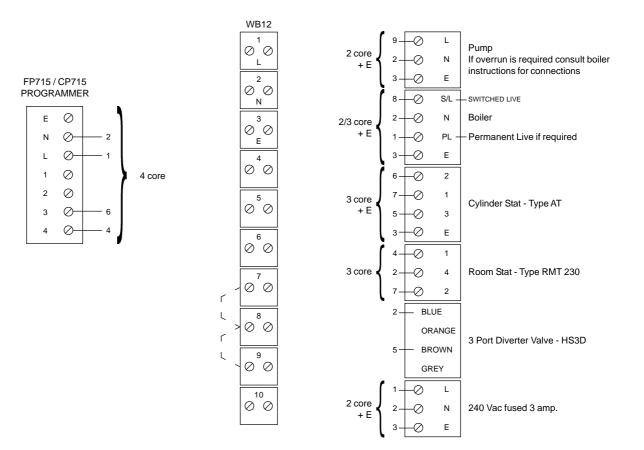

## CONNECTION DIAGRAMS FOR A HOT WATER PRIORITY SYSTEM FEATURING HS3D 3 PORT DIVERTER VALVE

If a room thermostat is not being used then link terminals 4 and 7 on WB12. N.B. Set switch No. 2 on the back of the FP715/CP715 to the 'gravity' position.