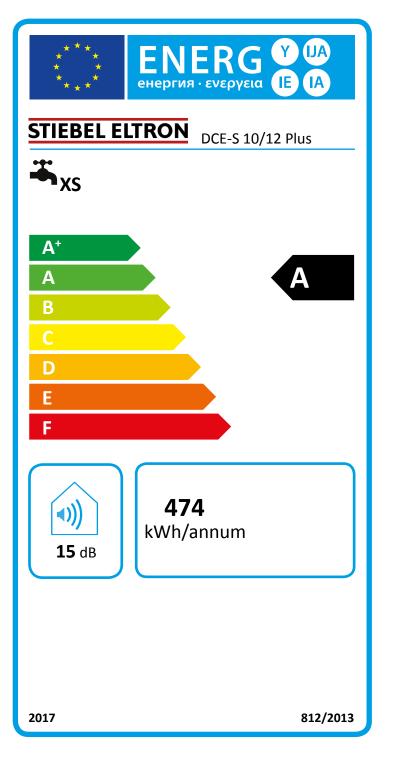

## Product datasheet: Conventional water heaters to regulation (EU) no. 812/2013 and 814/2013

|                                             |       | DCE-S 10/12 Plus                                                             |
|---------------------------------------------|-------|------------------------------------------------------------------------------|
|                                             |       | 238154                                                                       |
| Manufacturer                                |       | STIEBEL ELTRON                                                               |
| Load profile                                |       | XS                                                                           |
| Energy efficiency class                     |       | А                                                                            |
| Energy conversion efficiency                | %     | 39                                                                           |
| Annual power consumption                    | kWh   | 474                                                                          |
| Default temperature setting                 |       | 60                                                                           |
| Sound power level                           | dB(A) | 15                                                                           |
| Special information on measuring efficiency |       | Measured with integral flow limiter, maximum<br>output and maximum set value |
| Daily power consumption                     | kWh   | 2,174                                                                        |
|                                             |       |                                                                              |