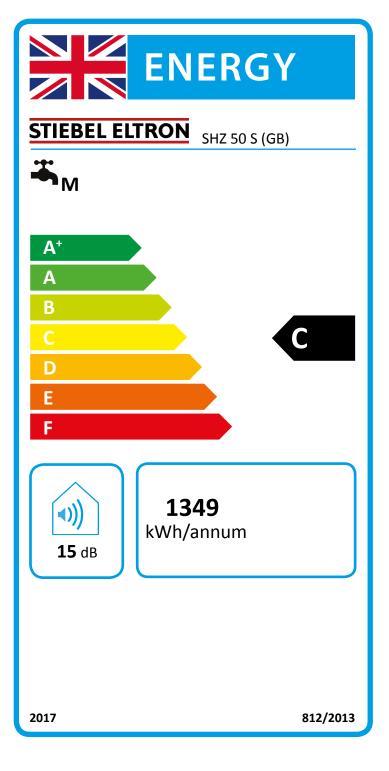

## Product datasheet: Conventional water heaters to regulation (EU) no. 812/2013 and 814/2013

|                                                        |       | SHZ 50 S (GB)  |
|--------------------------------------------------------|-------|----------------|
|                                                        |       | 232784         |
| Manufacturer                                           |       | STIEBEL ELTRON |
| Load profile                                           |       | M              |
| Energy efficiency class                                |       | С              |
| Energy conversion efficiency                           | %     | 38             |
| Annual power consumption                               | kWh   | 1349           |
| Default temperature setting                            | °C    | 60             |
| Sound power level                                      | dB(A) | 15             |
| Option for exclusive operation during off-peak periods |       | -              |
| Smart function                                         |       | -              |
| Mixed water volume at 40 °C                            | 1     | 80             |
| Daily power consumption                                | kWh   | 6,233          |